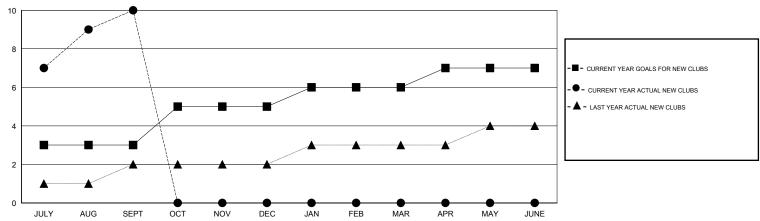

## GOALS AND ACTUAL NEW CLUBS CUMULATIVE

## LOCATION INDIA

GMT CA 6

|                       |                  | Clubs     |                  |                  |                       |                    | Members                             |                    |                  |
|-----------------------|------------------|-----------|------------------|------------------|-----------------------|--------------------|-------------------------------------|--------------------|------------------|
| RESULTS FOR 2016-2017 |                  |           |                  |                  | RESULTS FOR 2016-2017 |                    |                                     |                    |                  |
| QUARTER               | NEW CLUB<br>GOAL | NEW CLUBS | DROPPED<br>CLUBS | NET<br>GAIN/LOSS | QUARTER               | NEW MEMBER<br>GOAL | CHARTER AND<br>NEW MEMBERS<br>ADDED | DROPPED<br>MEMBERS | NET<br>GAIN/LOSS |
| JULY/AUG/SEPT         | 3                | 10        | 1                | 9                | JULY/AUG/SEPT         | 350                | 403                                 | 193                | 210              |
| OCT/NOV/DEC           | 2                | 0         | 0                | 0                | OCT/NOV/DEC           | 200                | 0                                   | 0                  | 0                |
| JAN/FEB/MAR           | 1                | 0         | 0                | 0                | JAN/FEB/MAR           | 130                | 0                                   | 0                  | 0                |
| APR/MAY/JUNE          | 1                | 0         | 0                | 0                | APR/MAY/JUNE          | -170               | 0                                   | 0                  | 0                |