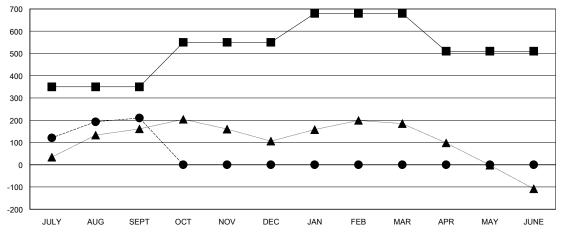

#### GOALS AND ACTUAL MEMBERS CUMULATIVE

- - CURRENT YEAR ACTUAL MEMBERS

- A - LAST YEAR ACTUAL MEMBERS

| DROPPED CLUBS: 1 |     |
|------------------|-----|
| DROPPED MEMBERS  |     |
| DECEASED         | 2   |
| CLUB CANCELLED   | 0   |
| OTHER            | 191 |
| TOTAL            | 193 |

## LOCATION INDIA

GMT CA 6

|                       |                  | Clubs     |                  |                  |                       |                    | Members                             |                    |                  |
|-----------------------|------------------|-----------|------------------|------------------|-----------------------|--------------------|-------------------------------------|--------------------|------------------|
| RESULTS FOR 2016-2017 |                  |           |                  |                  | RESULTS FOR 2016-2017 |                    |                                     |                    |                  |
| QUARTER               | NEW CLUB<br>GOAL | NEW CLUBS | DROPPED<br>CLUBS | NET<br>GAIN/LOSS | QUARTER               | NEW MEMBER<br>GOAL | CHARTER AND<br>NEW MEMBERS<br>ADDED | DROPPED<br>MEMBERS | NET<br>GAIN/LOSS |
| JULY/AUG/SEPT         | 3                | 10        | 1                | 9                | JULY/AUG/SEPT         | 350                | 403                                 | 193                | 210              |
| OCT/NOV/DEC           | 2                | 0         | 0                | 0                | OCT/NOV/DEC           | 200                | 0                                   | 0                  | 0                |
| JAN/FEB/MAR           | 1                | 0         | 0                | 0                | JAN/FEB/MAR           | 130                | 0                                   | 0                  | 0                |
| APR/MAY/JUNE          | 1                | 0         | 0                | 0                | APR/MAY/JUNE          | -170               | 0                                   | 0                  | 0                |